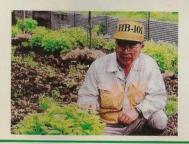

# Vegetables and rices are grown with HB-101 without agricultural chemicals.

#### MR. TADASHI MIKAMI

61 ODA AKAGI-CHO IISHI-GUN SHIMANE 690-3403 JAPAN PHONE 81-854-76-3254

Vegetables grow with HB-101 powerfully.